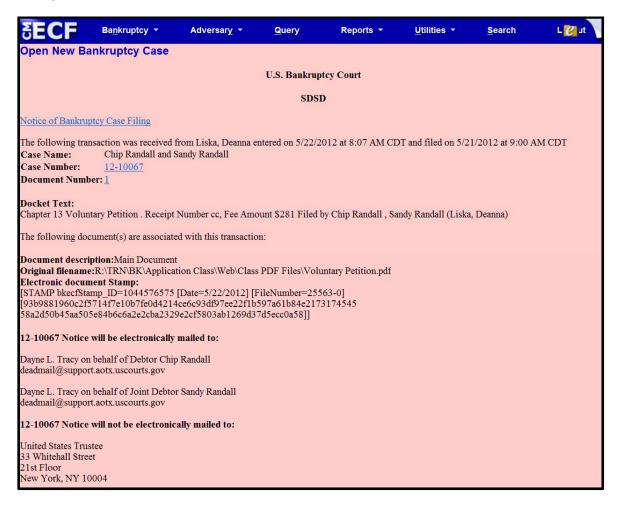

The docket sheet below is an example of how the multiple social security numbers are shown on a public notice.

| SECF                                                                                                    | Ba <u>n</u> kruptcy <del>▼</del> | Adversary -          | Query             | Reports 👻                                              | <u>U</u> tilities ▼ | <u>S</u> earch                 | Logout                     | 3         |
|---------------------------------------------------------------------------------------------------------|----------------------------------|----------------------|-------------------|--------------------------------------------------------|---------------------|--------------------------------|----------------------------|-----------|
| Assigned to:<br>Chapter 13<br>Voluntary<br>Asset                                                        |                                  |                      | SDSD              | nkruptcy Court<br>(Pleasantville)<br>Petition #: 12-10 |                     | filed: 05/09/20                | 112                        | PlnDue    |
| Debtor<br>Donna Adams<br>120 Sunny Lane<br>San Antonio, TX '<br>DALET-TX<br>SSN / ITIN: xxx-x<br>5621   |                                  | 9, xxx-xx-8956, xxx- | xx-8956, xxx-xx   |                                                        | S                   | 20 Legal Way<br>an Antonio, TX | 78259<br>@support.aotx.usc | ourts.gov |
| U.S. Trustee<br>United States Tr<br>33 Whitehall Stree<br>21st Floor<br>New York, NY 10<br>212 510-0500 | et                               |                      |                   |                                                        |                     |                                |                            |           |
| Filing Date                                                                                             | #                                |                      |                   | Do                                                     | cket Text           |                                |                            |           |
|                                                                                                         | <u>1</u>                         | Chapter 13 Voluntar  | ry Petition . Rec | eipt Number cc, Fee                                    | Amount \$281 File   | ed by Donna Ad                 | lams (Tracy, Dayn          | e)        |