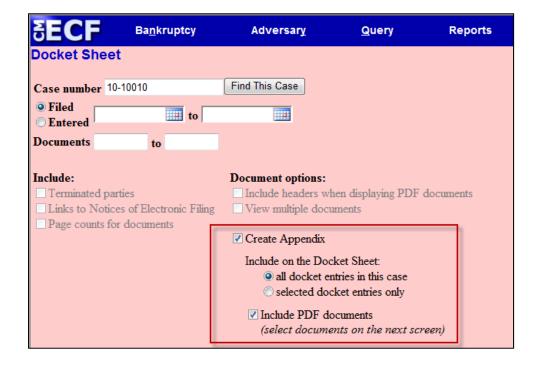

## **Docket Report Enhancements**

The Create Appendix option has been modified so you have more flexibility in customizing a docket report. Now you can select only the entries you want and whether you want the PDF document appended to this customized report. Or, if you just want an abbreviated docket report without attached PDF documents, you can select only the entries you need for the task at hand.