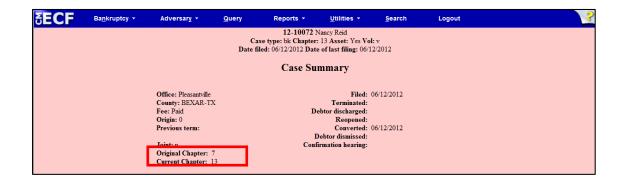

#### Case Conversion

Previously, if a case was converted and re-converted, the Notice of Bankruptcy Case Filing query screen reflected the converted chapter rather than the original chapter. Now the original chapter is saved permanently in a new field. The original chapter will be correct for cases filed and converted after Release 5.

The original chapter and current chapter will also display on the Case Summary Query and the Docket Sheet for re-converted cases after Release 5. Case Summary is shown below.