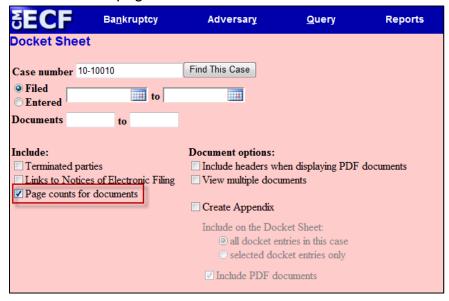

#### Page Counts on Docket Report

The number of pages for documents associated with a docket entry is a new option.

Knowing how big a file is helps PACER users predict the cost of viewing an attachment and also to anticipate the loading time of a document.