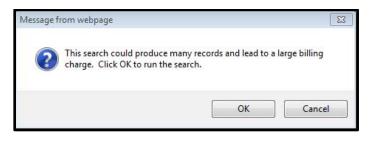

The Filed Date and Last Entry Date range is limited to 31 days. If a date range entered exceeds the 31 day limit CM/ECF displays an error message.

If multiple Nature of Suits are selected for a query, CM/ECF displays a message that the search could produce many records and lead to a large billing charge.